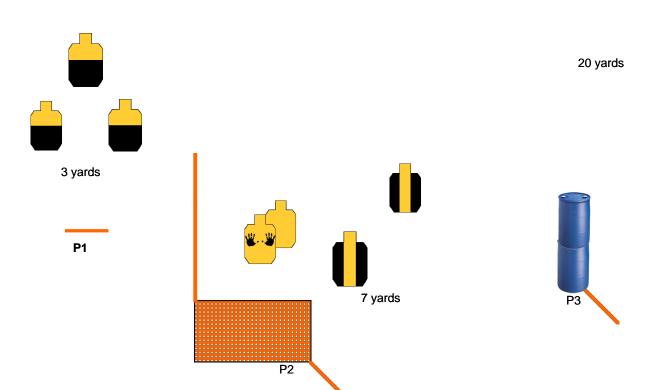

## PROCEDURE:

At the audible signal, draw, and engage 3 targets with 2 rounds each, move to the next P2 engage targets with 2 rounds each, move to the last P3 and engage T7 with 3 rounds.

| S | C | C | )F | RIP | ١G | : | L | Jn | lir | ni | te | ed |   |
|---|---|---|----|-----|----|---|---|----|-----|----|----|----|---|
|   | _ | _ |    |     | _  | _ | _ |    | _   |    |    |    | ١ |

**ROUND COUNT:** 15

TARGETS: 07 DISTANCE:

SCORED HITS:

PENALTIES: Per IDPA rule book

CONCEALMENT: Yes

NOTES: